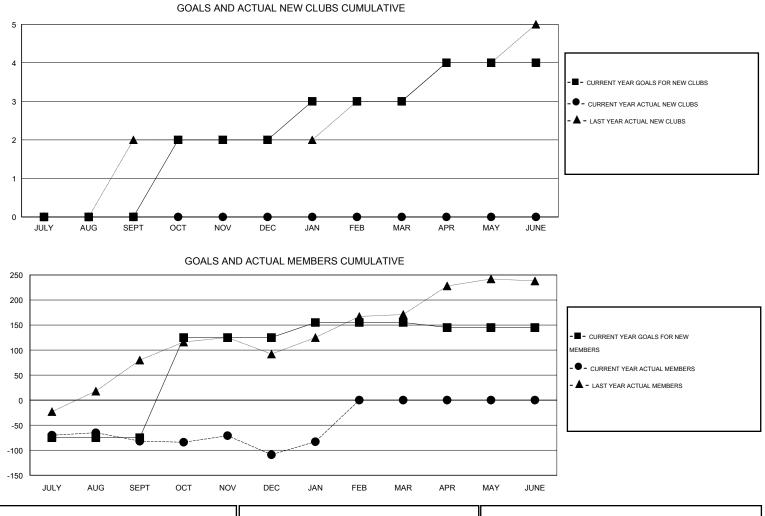

## GMT: Mahesh Pasqual

| LOCATION | REP O | F SRI L | ANKA |
|----------|-------|---------|------|
|----------|-------|---------|------|

 $\mathsf{GMT} \mathsf{ CA} \ \mathbf{6}$ 

| Clubs                 |                  |           |                  | Members<br>RESULTS FOR 2015-2016 |               |                    |                                     |                    |                  |
|-----------------------|------------------|-----------|------------------|----------------------------------|---------------|--------------------|-------------------------------------|--------------------|------------------|
| RESULTS FOR 2015-2016 |                  |           |                  |                                  |               |                    |                                     |                    |                  |
| QUARTER               | NEW CLUB<br>GOAL | NEW CLUBS | DROPPED<br>CLUBS | NET<br>GAIN/LOSS                 | QUARTER       | NEW MEMBER<br>GOAL | CHARTER AND<br>NEW MEMBERS<br>ADDED | DROPPED<br>MEMBERS | NET<br>GAIN/LOSS |
| JULY/AUG/SEPT         | 0                | 0         | 2                | -2                               | JULY/AUG/SEPT | -75                | 27                                  | 109                | -82              |
| OCT/NOV/DEC           | 2                | 0         | 2                | -2                               | OCT/NOV/DEC   | 200                | 37                                  | 64                 | -27              |
| JAN/FEB/MAR           | 1                | 0         | 0                | 0                                | JAN/FEB/MAR   | 30                 | 37                                  | 11                 | 26               |
| APR/MAY/JUNE          | 1                | 0         | 0                | 0                                | APR/MAY/JUNE  | -10                | 0                                   | 0                  | 0                |

| DROPPED CLUBS: 4 |     | 26 CLUBS OF 75 ADDED 1 OR MORE | GENDER DISTRIBUTION  |                |     |
|------------------|-----|--------------------------------|----------------------|----------------|-----|
|                  |     | NEW MEMBERS                    | MALE                 | 1,253 (76.22%) |     |
| DROPPED MEMBERS  |     |                                | FEMALE               | 391 (23.78%)   |     |
| DECEASED         | 4   | ASSESSMENT DATA                |                      |                | 561 |
| CLUB CANCELLED   | 59  |                                | FAMILY UNIT MEMBERS  |                |     |
| OTHER            | 121 |                                | HEAD OF HOUSEHOLD    |                |     |
| TOTAL            | 184 |                                | NON-HEAD OF HOUSEHOL | D              | 300 |